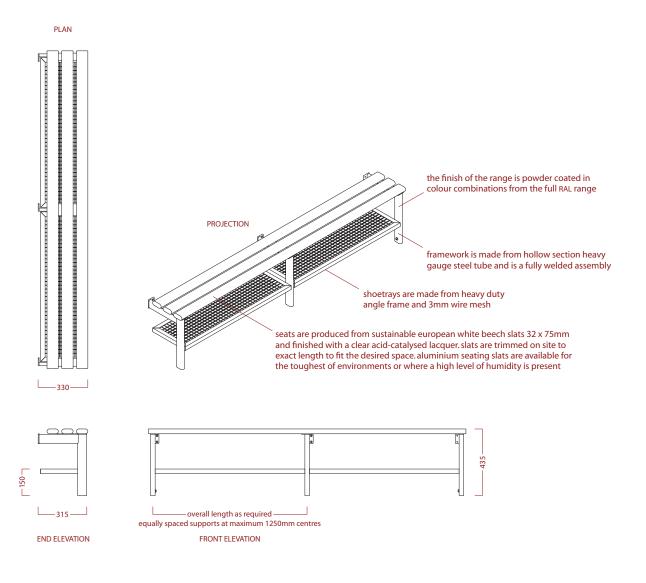

## variset VZ range wall bench with three slats and shoetray for low density walls

N10 GENERAL FIXTURES/FURNISHINGS/EQUIPMENT VZ8 170 BENCHES For Changing Rooms MANUFACTURER AJ Binns Limited, Harvest House, Cranborne Road, Potters Bar, Hertfordshire, ENG 3JF. Telephone 01707 855 555 fax 01707 857 56 email eng@ajbinns.com web www.ajbinns.com PRODUCT REFERENCE Binns VZ8 Bench Unit. A wall/floor bench unit with 3 slats and shoetray. MATERIAL Mild Steel FINISH/COLOUR Powder Coated FITTINGS Beech Slats/Powder Coated Aluminium Slats