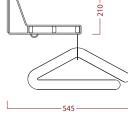

## variset NV range wall fixed shelf with hangers & hooks

END ELEVATION

FRONT ELEVATION

N10 GENERAL FIXTURES/FURNISHINGS/EQUIPMENT

210 COAT RACKS For Changing Rooms MANUFACTURER AJ Binns Limited, Harvest House, Cranborne Road, Potters Bar,

Hertfordshire, EN6 3JF. Telephone 01707 855 555 fax 01707 857 56

email enq@ajbinns.com web www.ajbinns.com

PRODUCT REFERENCE Binns NV3 Shelf. Wall mounted shelf with hanger and coat hooks.

(Requires at least medium density blockwork walls) **MATERIAL** Brackets: Mild Steel. Rails: Aluminium. Hooks: Nylon. FINISH/COLOUR Brackets: Powder Coated. Rails: Anodized/Powder Coated. (delete as necessary).