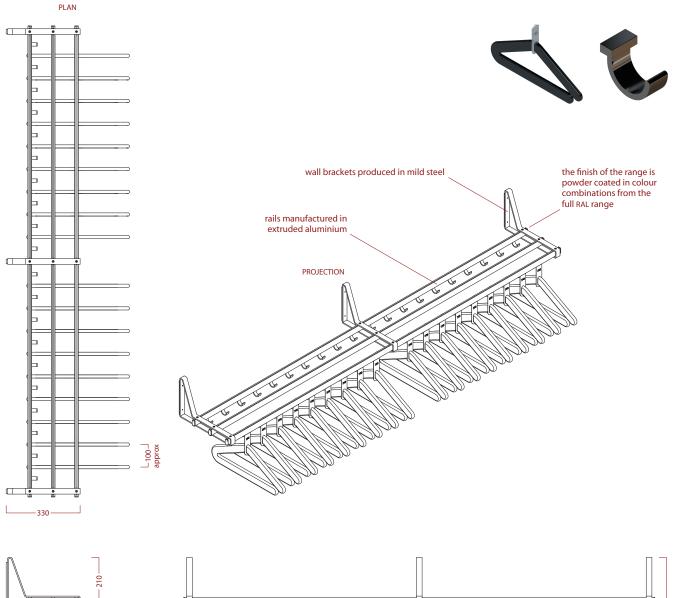

## variset NV range wall fixed shelf with hangers & hooks

END ELEVATION

FRONT ELEVATION

N10 GENERAL FIXTURES/FURNISHINGS/EQUIPMENT

210 COAT RACKS For Changing Rooms MANUFACTURER AJ Binns Limited, Harvest House, Cranborne Road, Potters Bar,

Hertfordshire, EN6 3JF. Telephone 01707 855 555 fax 01707 857 56

email enq@ajbinns.com web www.ajbinns.com

PRODUCT REFERENCE Binns NV3 Shelf. Wall mounted shelf with hanger and coat hooks.

(Requires at least medium density blockwork walls) **MATERIAL** Brackets: Mild Steel. Rails: Aluminium. Hooks: Nylon. FINISH/COLOUR Brackets: Powder Coated. Rails: Anodized/Powder Coated. (delete as necessary).