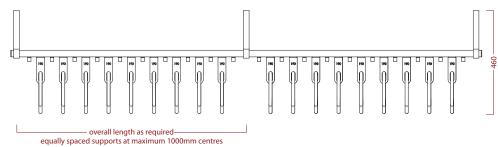

## variset NV range wall fixed shelf with hangers & hooks

END ELEVATION

FRONT ELEVATION

N10 GENERAL FIXTURES/FURNISHINGS/EQUIPMENT

210 COAT RACKS For Changing Rooms MANUFACTURER AJ Binns Limited, Harvest House, Cranborne Road, Potters Bar,

Hertfordshire, EN6 3JF. Telephone 01707 855 555 fax 01707 857 56

email enq@ajbinns.com web www.ajbinns.com

PRODUCT REFERENCE Binns NV3 Shelf. Wall mounted shelf with hanger and coat hooks.

(Requires at least medium density blockwork walls) **MATERIAL** Brackets: Mild Steel. Rails: Aluminium. Hooks: Nylon. FINISH/COLOUR Brackets: Powder Coated. Rails: Anodized/Powder Coated. (delete as necessary).