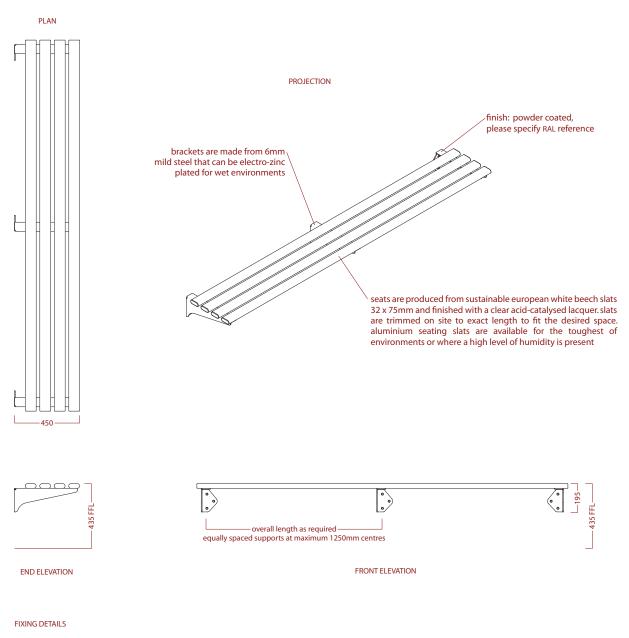

## **variset** VZ range cantilever wall bench with four slats for solid walls

Binns recommended fixing for this unit is Hilti HRD-UGT 10x80 / 10, No 3 fixings per frame. A J Binns can supply fixings as an extra.

N10 GENERAL FIXTURES/FURNISHINGS/EQUIPMENT VZ7A-4 170 BENCHES For Changing Rooms MANUFACTURER AJ Binns Limited, Harvest House, Cranborne Road, Potters Bar, Hertfordshire, EN6 3JF. Telephone 01707 855 555 fax 01707 857 56 email enq@ajbinns.com web www.ajbinns.com PRODUCT REFERENCE Binns VZ7A-4 Bench Unit. A wall fixed bench unit with 4 slats. MATERIAL Mild Steel FINISH/COLOUR Powder Coated FITTINGS Beech Slats/Powder Coated Aluminium Slats binns