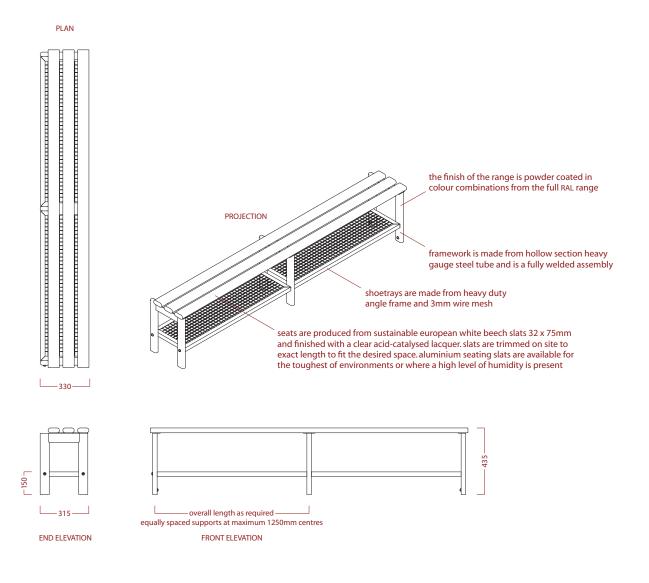

## **variset** VZ range wall bench with shoetray for hollow or partitioned walls

N10 GENERAL FIXTURES/FURNISHINGS/EQUIPMENT VZ10 170 BENCHES For Changing Rooms MANUFACTURER AJ Binns Limited, Harvest House, Cranborne Road, Potters Bar, Hertfordshire, EN6 3JF. Telephone 01707 855 555 fax 01707 857 56 email enq@ajbinns.com web www.ajbinns.com PRODUCT REFERENCE Binns VZ10 Bench Unit. A wall bench seat with 3 slats and a shoetray. MATERIAL Mild Steel FINISH/COLOUR Powder Coated FITTINGS Beech Slats/Powder Coated Aluminium Slats