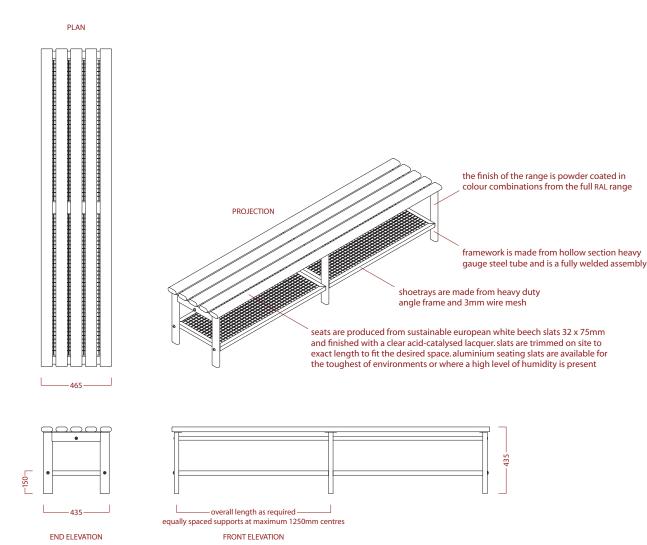

## variset VZ range single width island bench seat with five slats and shoetray

N10 GENERAL FIXTURES/FURNISHINGS/EQUIPMENT
VZ6 170 BENCHES For Changing Rooms
MANUFACTURER AJ Binns Limited, Harvest House, Cranborne Road, Potters Bar,
Hertfordshire, EN6 3JF. Telephone 01707 855 555 fax 01707 857 56
email enq@ajbinns.com web www.ajbinns.com
PRODUCT REFERENCE Binns VZ6 Bench Unit. Island bench unit with shoetray.
MATERIAL Mild Steel
FINISH/COLOUR Powder Coated
FITTINGS Beech Slats/Powder Coated Aluminium Slats