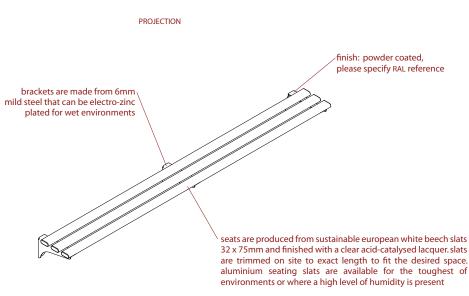

email enq@ajbinns.com web www.ajbinns.com

PRODUCT REFERENCE Binns VZ7A Bench Unit. A wall fixed bench unit with 3 slats.

**MATERIAL** Mild Steel

FINISH/COLOUR Powder Coated

**FITTINGS** Beech Slats/Powder Coated Aluminium Slats