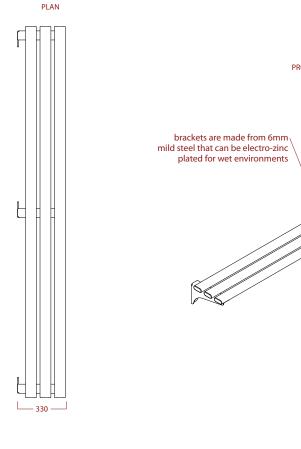

## variset VZ range cantilever wall bench with three slats for solid walls

FRONT ELEVATION

email enq@ajbinns.com web www.ajbinns.com

PRODUCT REFERENCE Binns VZ7A Bench Unit. A wall fixed bench unit with 3 slats.

**MATERIAL** Mild Steel

FINISH/COLOUR Powder Coated

**FITTINGS** Beech Slats/Powder Coated Aluminium Slats