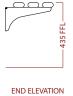

## variset VZ range cantilever wall bench with three slats for solid walls

FRONT ELEVATION

email enq@ajbinns.com web www.ajbinns.com

PRODUCT REFERENCE Binns VZ7A Bench Unit. A wall fixed bench unit with 3 slats.

**MATERIAL** Mild Steel

FINISH/COLOUR Powder Coated

**FITTINGS** Beech Slats/Powder Coated Aluminium Slats