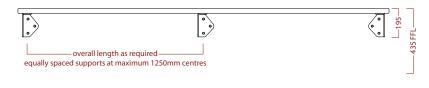

## FIXING DETAILS

Binns recommended fixing for this unit is Hilti HRD-UGT 10x80 / 10, No 3 fixings per frame. A J Binns can supply fixings as an extra.

N10 GENERAL FIXTURES/FURNISHINGS/EQUIPMENT

VZ7A 170 BENCHES For Changing Rooms
MANUFACTURER AJ Binns Limited, Harvest House, Cranborne Road, Potters Bar,
Hertfordshire, EN6 3JF. Telephone 01707 855 555 fax 01707 857 56

email enq@ajbinns.com web www.ajbinns.com

PRODUCT REFERENCE Binns VZ7A Bench Unit. A wall fixed bench unit with 3 slats.

**MATERIAL** Mild Steel

FINISH/COLOUR Powder Coated

**FITTINGS** Beech Slats/Powder Coated Aluminium Slats