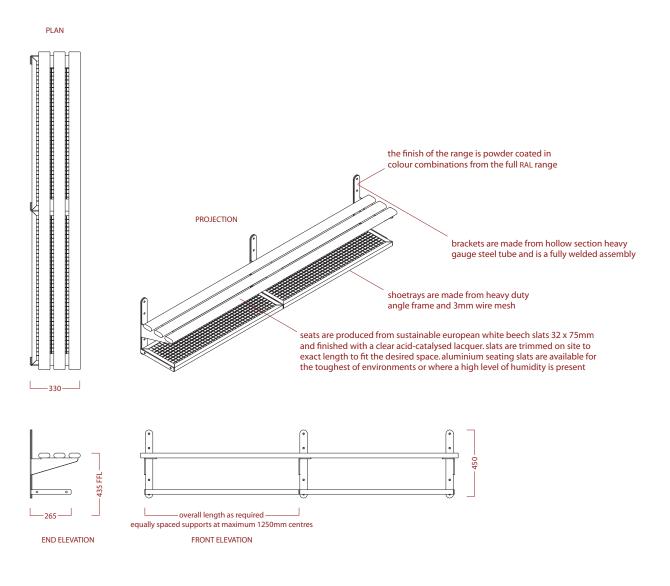

## **variset** VZ range cantilever wall bench with three slats and shoetray for solid walls

## FIXING DETAILS

Binns recommended fixing for this unit is Hilti HRD-UGT 10x80 / 10.4 No fixings per frame. A J Binns can supply fixings as an extra.

N10 GENERAL FIXTURES/FURNISHINGS/EQUIPMENT VZ7B 170 BENCHES For Changing Rooms MANUFACTURER AJ Binns Limited, Harvest House, Cranborne Road, Potters Bar, Hertfordshire, ENG 3JF. Telephone 01707 855 555 fax 01707 857 56 email eng@ajbinns.com web www.ajbinns.com PRODUCT REFERENCE Binns VZ7B Bench Unit. A wall fixed bench unit with 3 slats and a shoetray. MATERIAL Mild Steel FINISH/COLOUR Powder Coated FITTINGS Beech Slats/Powder Coated Aluminium Slats