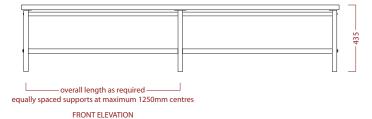

## variset VZ range double width island bench with seven slats and shoetray

N10 GENERAL FIXTURES/FURNISHINGS/EQUIPMENT

**VZ4** 170 BENCHES For Changing Rooms

MANUFACTURER AJ Binns Limited, Harvest House, Cranborne Road, Potters Bar, Hertfordshire, EN6 3JF. Telephone 01707 855 555 fax 01707 857 56 email enq@ajbinns.com web www.ajbinns.com

PRODUCT REFERENCE Binns VZ4 Bench Unit. A double width island bench unit with shoetray.

**MATERIAL Mild Steel** 

FINISH/COLOUR Powder Coated **FITTINGS** Beech Slats/Powder Coated Aluminium Slats

variset benches, hooks, hangers & **shelves** for changing rooms & cloakrooms variset® is designed by Royal Designer for Industry Kenneth Grange CBE, RDI