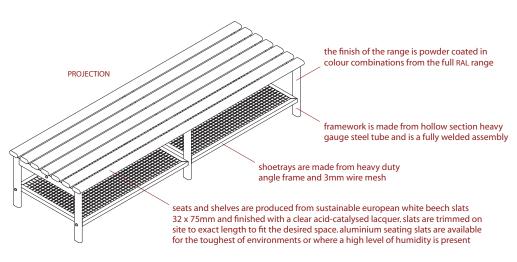

## variset VZ range double width island bench with seven slats and shoetray

N10 GENERAL FIXTURES/FURNISHINGS/EQUIPMENT

**VZ4** 170 BENCHES For Changing Rooms

MANUFACTURER AJ Binns Limited, Harvest House, Cranborne Road, Potters Bar, Hertfordshire, EN6 3JF. Telephone 01707 855 555 fax 01707 857 56 email enq@ajbinns.com web www.ajbinns.com

PRODUCT REFERENCE Binns VZ4 Bench Unit. A double width island bench unit with shoetray.

**MATERIAL Mild Steel** 

FINISH/COLOUR Powder Coated **FITTINGS** Beech Slats/Powder Coated Aluminium Slats

variset benches, hooks, hangers & **shelves** for changing rooms & cloakrooms variset® is designed by Royal Designer for Industry Kenneth Grange CBE, RDI