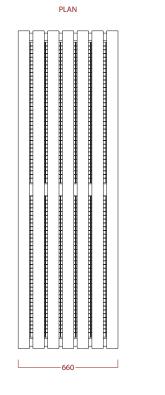

## variset VZ range double width island bench with seven slats and shoetray

N10 GENERAL FIXTURES/FURNISHINGS/EQUIPMENT

**VZ4** 170 BENCHES For Changing Rooms

MANUFACTURER AJ Binns Limited, Harvest House, Cranborne Road, Potters Bar, Hertfordshire, EN6 3JF. Telephone 01707 855 555 fax 01707 857 56 email enq@ajbinns.com web www.ajbinns.com

PRODUCT REFERENCE Binns VZ4 Bench Unit. A double width island bench unit with shoetray.

**MATERIAL Mild Steel** 

FINISH/COLOUR Powder Coated **FITTINGS** Beech Slats/Powder Coated Aluminium Slats

variset benches, hooks, hangers & **shelves** for changing rooms & cloakrooms variset® is designed by Royal Designer for Industry Kenneth Grange CBE, RDI