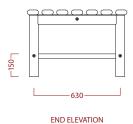

## variset VZ range double width island bench with seven slats and shoetray

N10 GENERAL FIXTURES/FURNISHINGS/EQUIPMENT

**VZ4** 170 BENCHES For Changing Rooms

MANUFACTURER AJ Binns Limited, Harvest House, Cranborne Road, Potters Bar, Hertfordshire, EN6 3JF. Telephone 01707 855 555 fax 01707 857 56 email enq@ajbinns.com web www.ajbinns.com

PRODUCT REFERENCE Binns VZ4 Bench Unit. A double width island bench unit with shoetray.

**MATERIAL Mild Steel** 

FINISH/COLOUR Powder Coated **FITTINGS** Beech Slats/Powder Coated Aluminium Slats

variset benches, hooks, hangers & **shelves** for changing rooms & cloakrooms variset® is designed by Royal Designer for Industry Kenneth Grange CBE, RDI