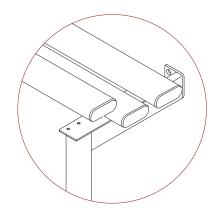

## variset VZ rangewood slats jointing and fixing guides2 frame unitsmaximum length 1310mm

- 1 For shorter 2 frame units slats must be cut to length on site.
- 2 Check delivery note for length of unit and number of frames.
- 3 1310mm long slats are supplied.
- 4 If the unit is shorter than 1310mm one end only of the slat must be cut leaving a 30mm overhang from the centre line of the frame.
- 5 This cut this should be radiussed to match the opposite end and finished with suitable lacquer.
- 6 Using the screws provided, fix the slats by screwing twice, from below, through the fixing plates.
- 7 Make sure the best face is fixed upwards.

## SHEET 1

for shorter, non standard lengths a radiussed end has to be applied to the cut