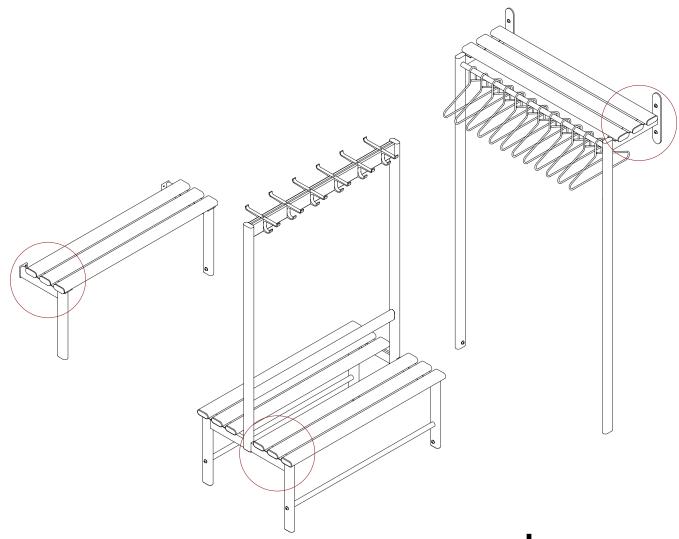

## binns

variset benches, hooks, hangers & shelves for changing rooms & cloakrooms variset® is designed by Royal Designer for Industry Kenneth Grange CBE, RDI