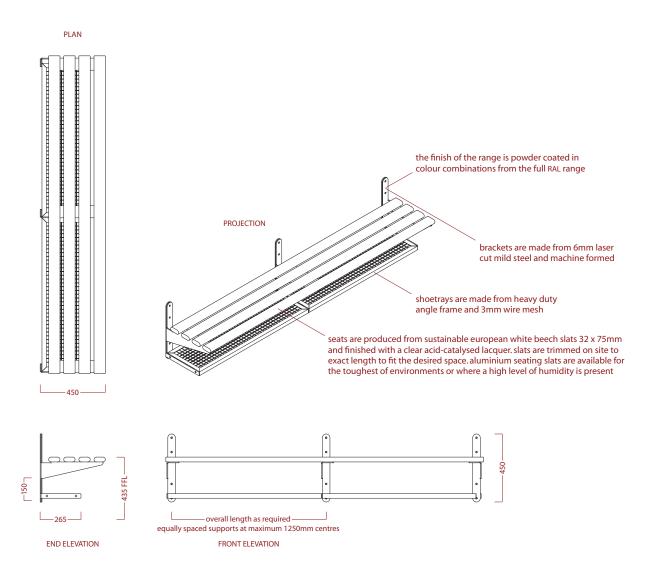

## variset VZ range cantilever wall bench with four slats and shoetray for solid walls

MANUFACTURER AJ Binns Limited, Harvest House, Cranborne Road, Potters Bar, Hertfordshire, EN6 3JF. Telephone 01707 855 555 fax 01707 857 56

email enq@ajbinns.com web www.ajbinns.com

PRODUCT REFERENCE Binns VZ7B-4 Bench Unit. A wall fixed bench unit with 4 slats and a shoetray.

MATERIAL Mild Steel

FINISH/COLOUR Powder Coated

**FITTINGS** Beech Slats/Powder Coated Aluminium Slats

variset benches, hooks, hangers & **shelves** for changing rooms & cloakrooms variset® is designed by Royal Designer for Industry Kenneth Grange CBE, RDI