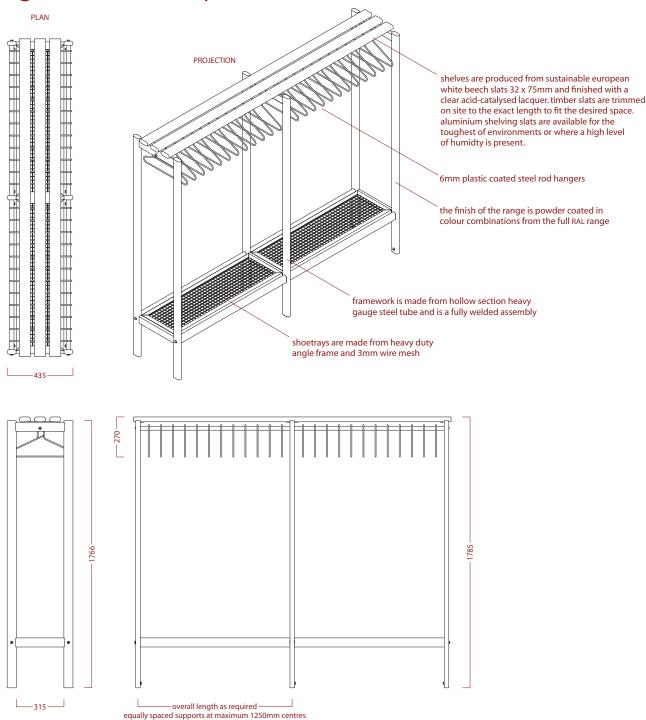

## variset VZ range

single width island with hangers, shelf and shoetray. can also be used against hollow or partioned walls

FRONT ELEVATION

PRODUCT REFERENCE VZ13ST Single Sided Hanging Unit with Shoetray MATERIAL Mild Steel

END ELEVATION

FINISH/COLOUR Powder Coated

FITTINGS Beech Slats/Powder Coated Aluminium Slats/NV Hangers/Shoetray