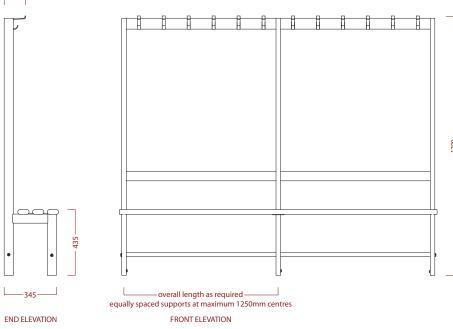

## variset VZ range single sided island bench with hooks and backrest

N10 GENERAL FIXTURES/FURNISHINGS/EQUIPMENT

**VZ1A** 170 BENCHES For Changing Rooms

MATERIAL Mild Steel

FINISH/COLOUR Powder Coated **FITTINGS** Beech Slats/Powder Coated Aluminium Slats

MANUFACTURER AJ Binns Limited, Harvest House, Cranborne Road, Potters Bar, Hertfordshire, EN6 3JF. Telephone 01707 855 555 fax 01707 857 56 email enq@ajbinns.com web www.ajbinns.com PRODUCT REFERENCE Binns VZ1A Bench Unit. A single sided island bench unit with hooks, bench seats with 3 slats and backrest.