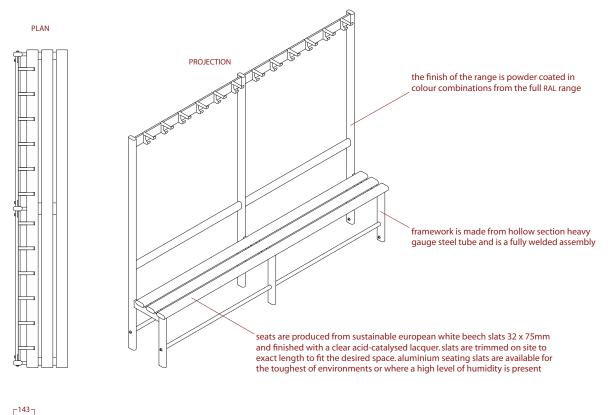

## variset VZ range single sided island bench with hooks and backrest

N10 GENERAL FIXTURES/FURNISHINGS/EQUIPMENT

**VZ1A** 170 BENCHES For Changing Rooms

MATERIAL Mild Steel

FINISH/COLOUR Powder Coated **FITTINGS** Beech Slats/Powder Coated Aluminium Slats

MANUFACTURER AJ Binns Limited, Harvest House, Cranborne Road, Potters Bar, Hertfordshire, EN6 3JF. Telephone 01707 855 555 fax 01707 857 56 email enq@ajbinns.com web www.ajbinns.com PRODUCT REFERENCE Binns VZ1A Bench Unit. A single sided island bench unit with hooks, bench seats with 3 slats and backrest.