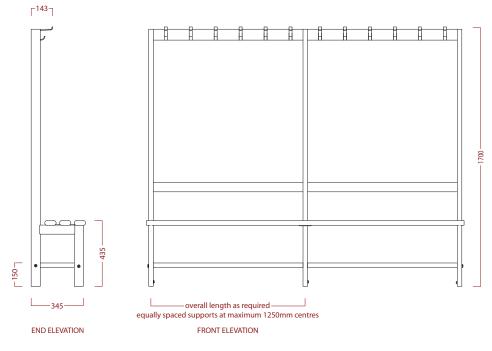

Hertfordshire, EN6 3JF. Telephone 01707 855 555 fax 01707 857 56

email enq@ajbinns.com web www.ajbinns.com

PRODUCT REFERENCE Binns VZ2A Bench Unit. A single sided island bench unit with

hooks, bench seats with 3 slats, a shoetray and backrest.

MATERIAL Mild Steel

FINISH/COLOUR Powder Coated

FITTINGS Beech Slats/Powder Coated Aluminium Slats