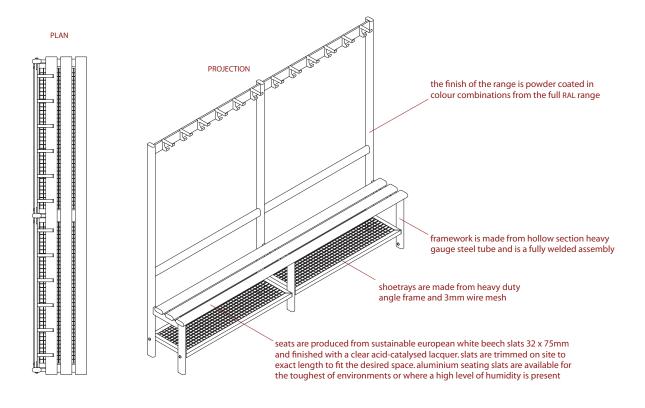

Hertfordshire, EN6 3JF. Telephone 01707 855 555 fax 01707 857 56

email enq@ajbinns.com web www.ajbinns.com

PRODUCT REFERENCE Binns VZ2A Bench Unit. A single sided island bench unit with

hooks, bench seats with 3 slats, a shoetray and backrest.

MATERIAL Mild Steel

FINISH/COLOUR Powder Coated

FITTINGS Beech Slats/Powder Coated Aluminium Slats